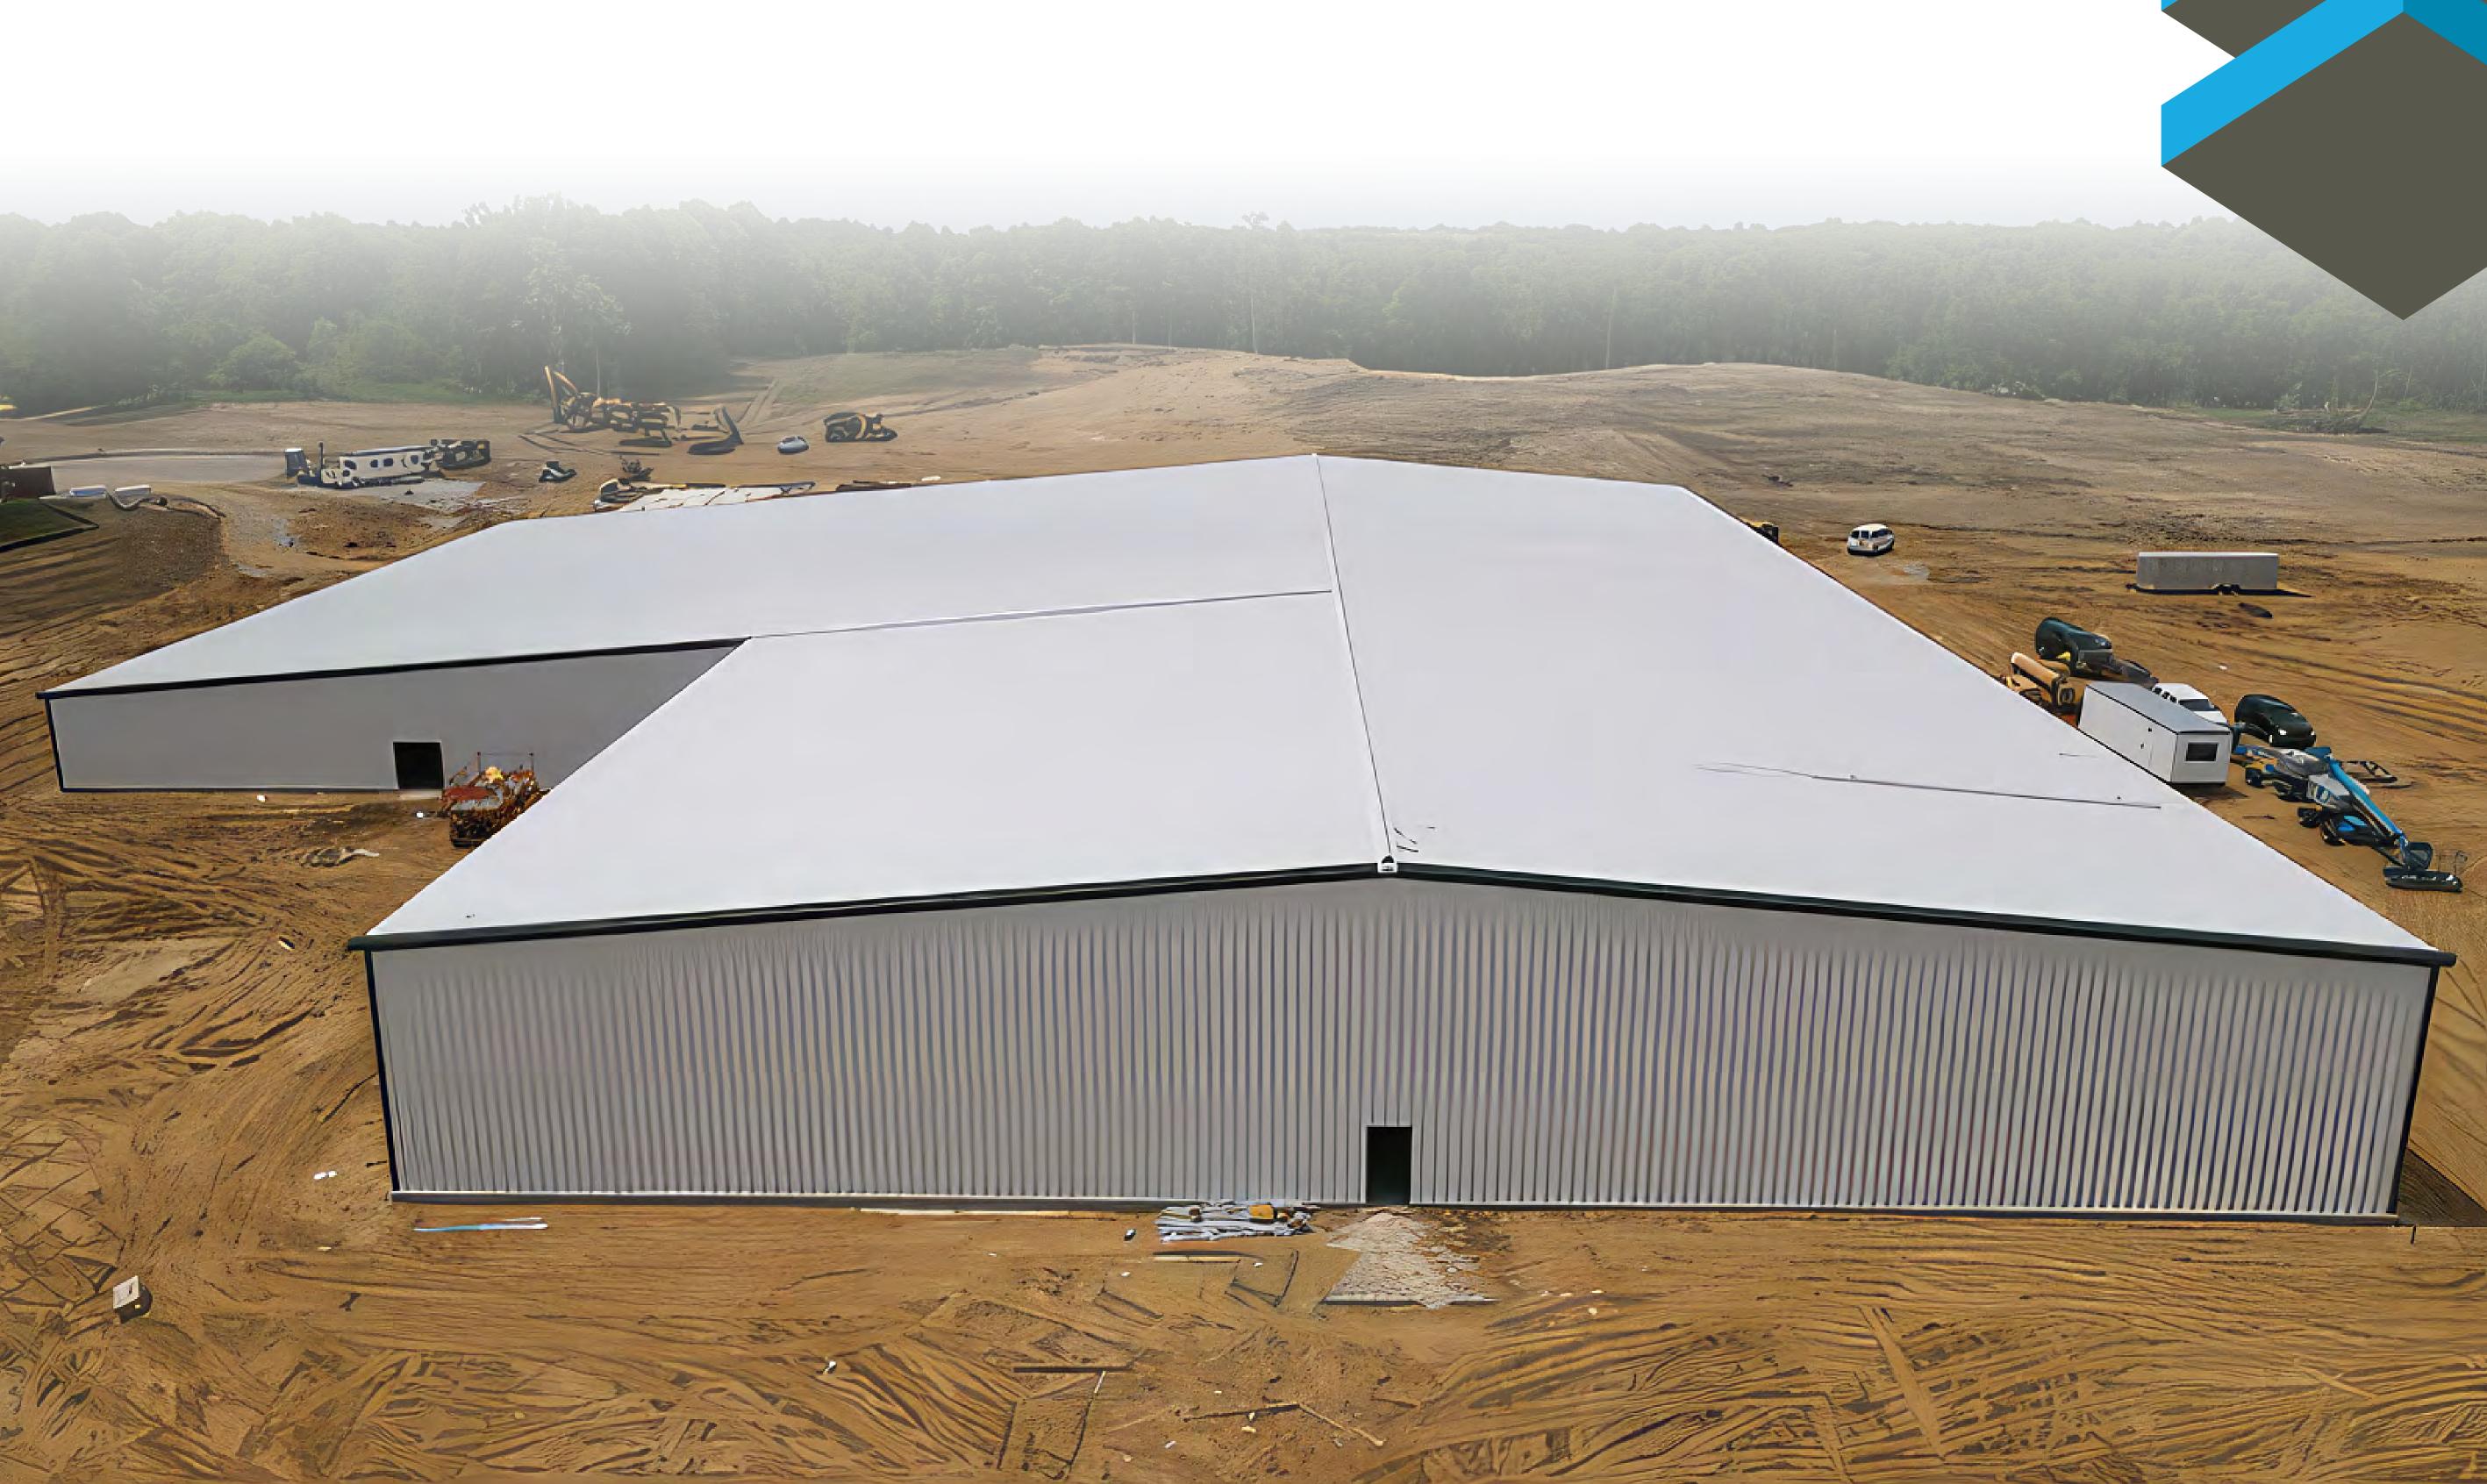

### We Meet Your Specifications

Coastal Steel Structures excels at meeting the specific requirements of your agricultural steel building. We understand the unique needs of the agricultural industry like barns, livestock shelters, equipment storage, and processing facilities. Our team works closely with farmers and agricultural professionals to deliver steel buildings that are tailored to their specific needs. From protecting livestock and crops to facilitating storage and processing, Coastal Steel Structures delivers customized solutions that meet the unique requirements of the agricultural industry.