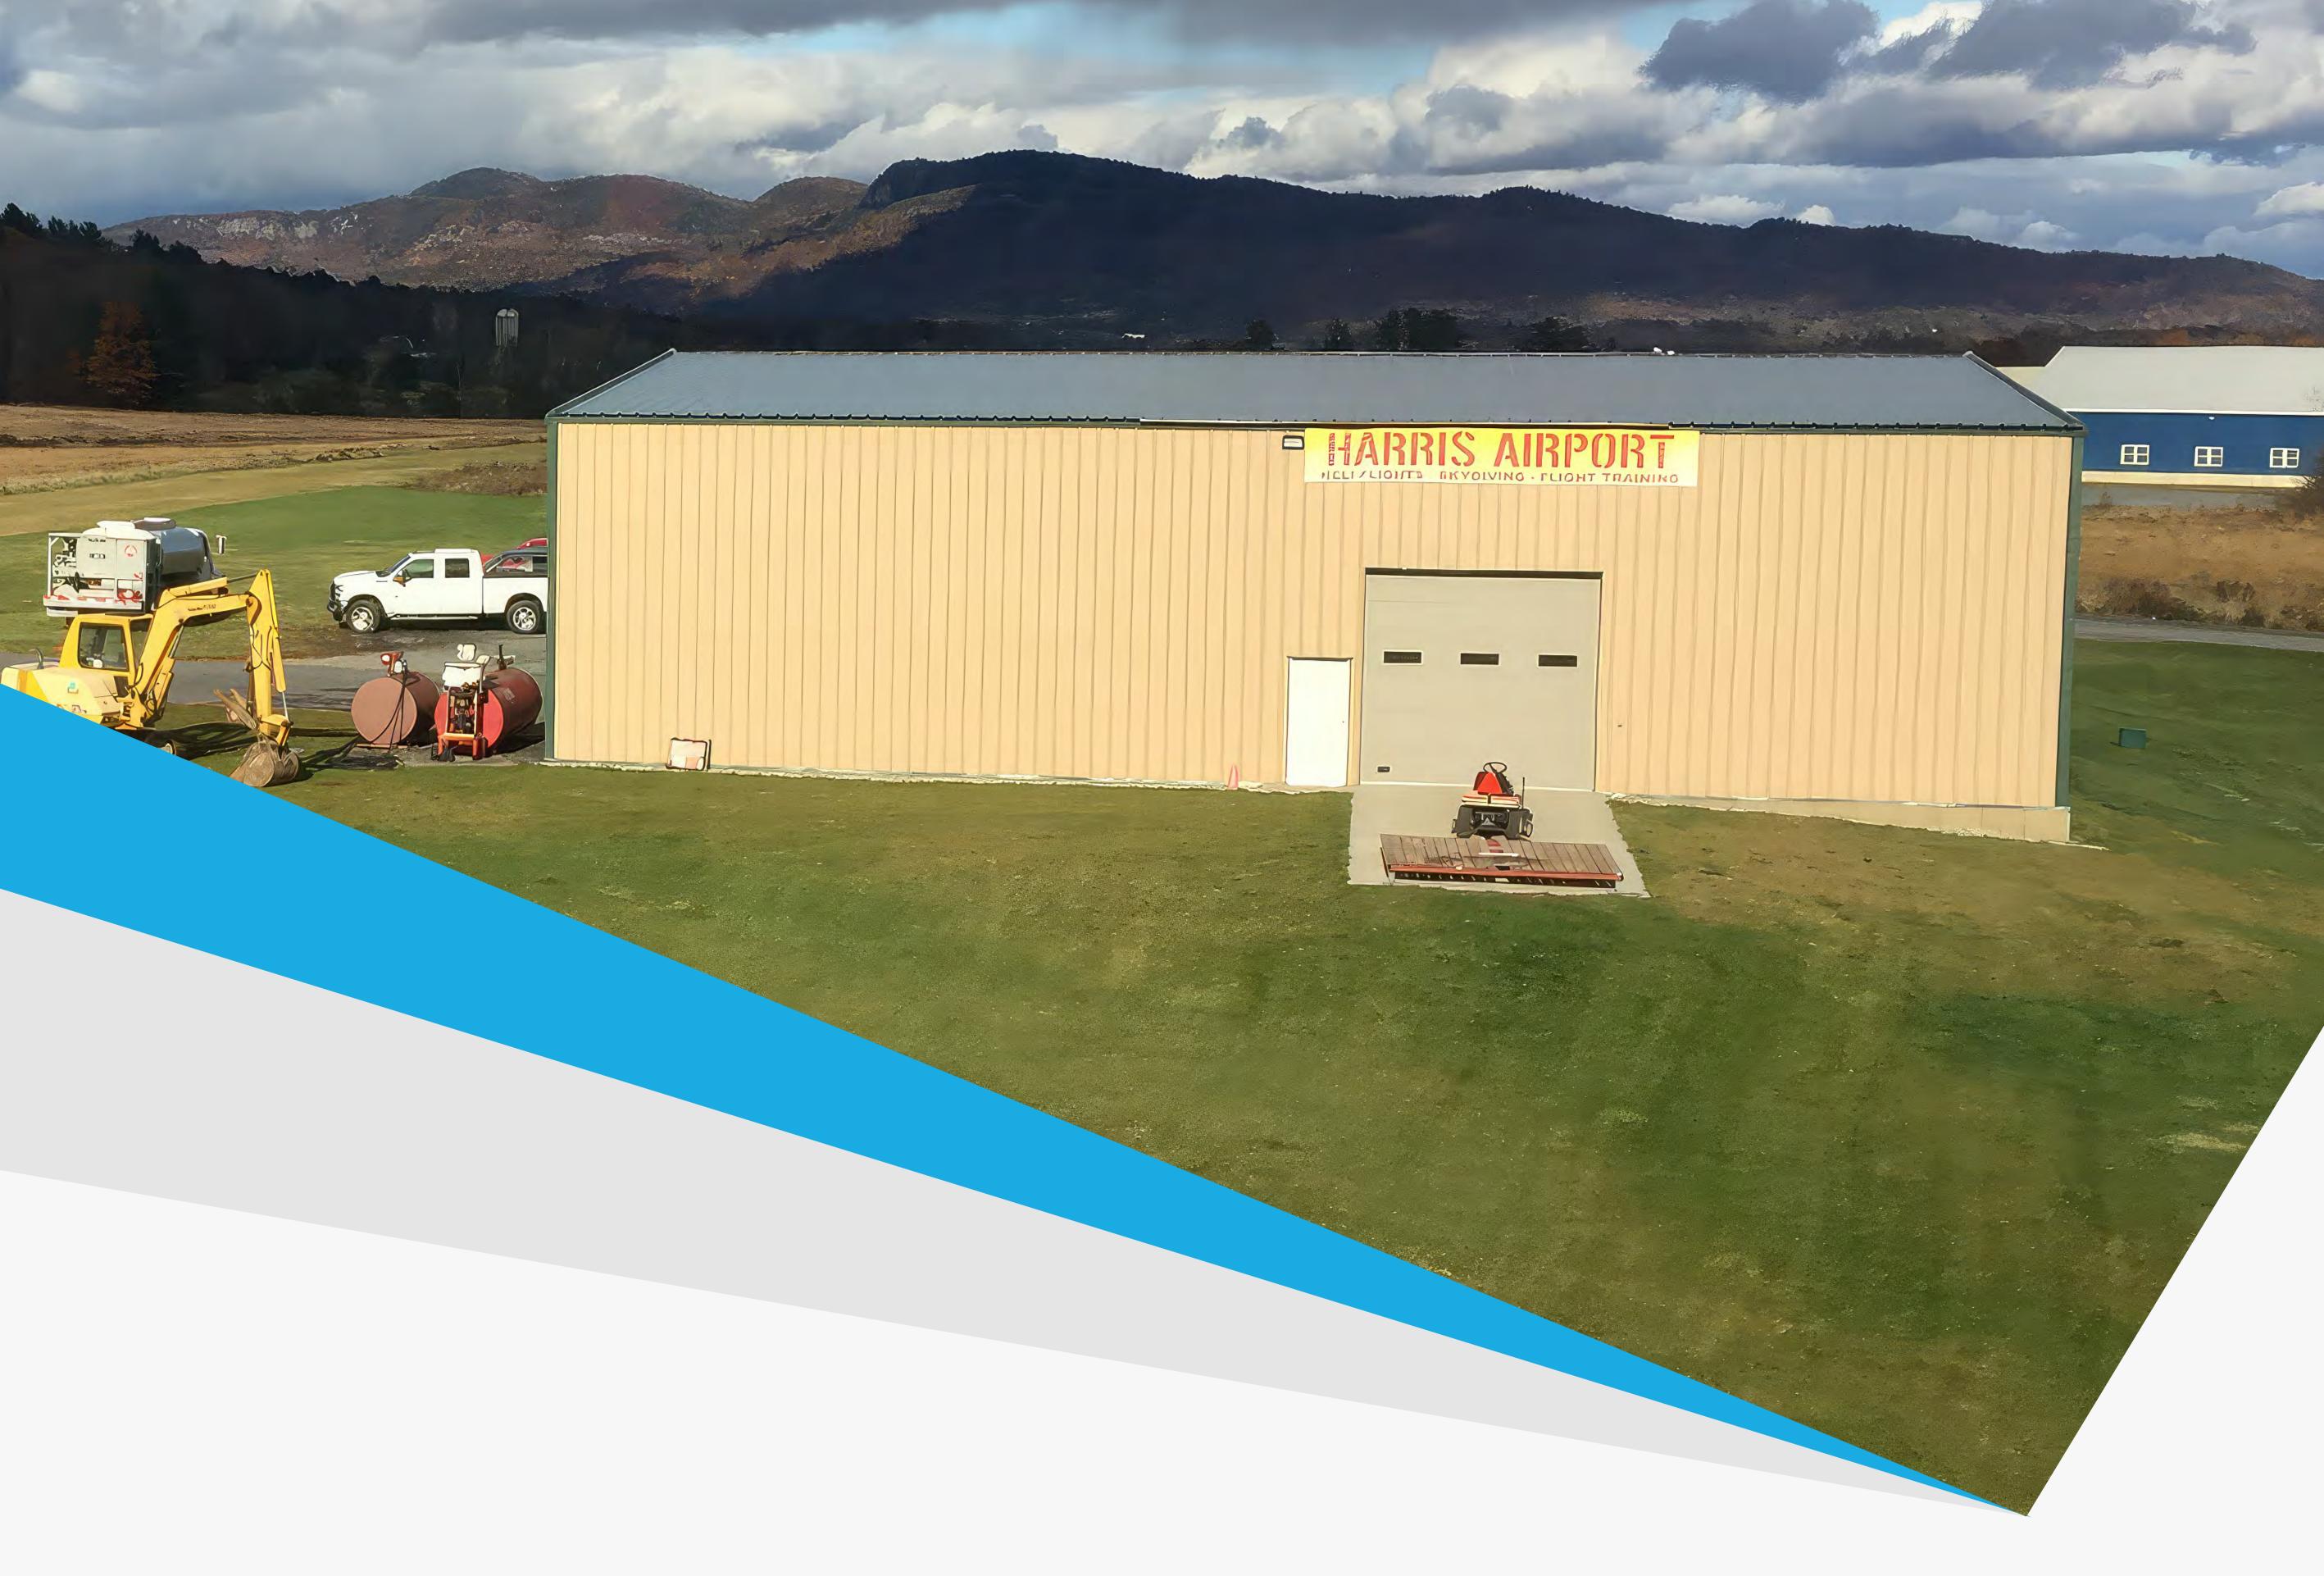

### CONSIDERING BUILDING A HANGAR OR FBO?

Coastal Steel Structures specializes in creating amazing steel airplane hangars and Fixed Base Operations. We understand the unique requirements of the aviation industry and take on the burden of managing the details, allowing you to focus on the bigger picture. With our expertise, you can confidently navigate the complexities of designing and constructing a phenomenal facility that meets all necessary permits and code requirements. You can count on us to deliver an amazing final product that's right for you!

### WE ARE HERE TO HELP

We know that building a hangar or FBO can be overwhelming, but we are here to help you! Our team is here to work alongside you from start to finish and help manage your project so you can get back to looking at the bigger picture. We are passionate about setting you up for success and creating a building that is right for you and your business. Let us be your trusted partner in bringing your vision to life.