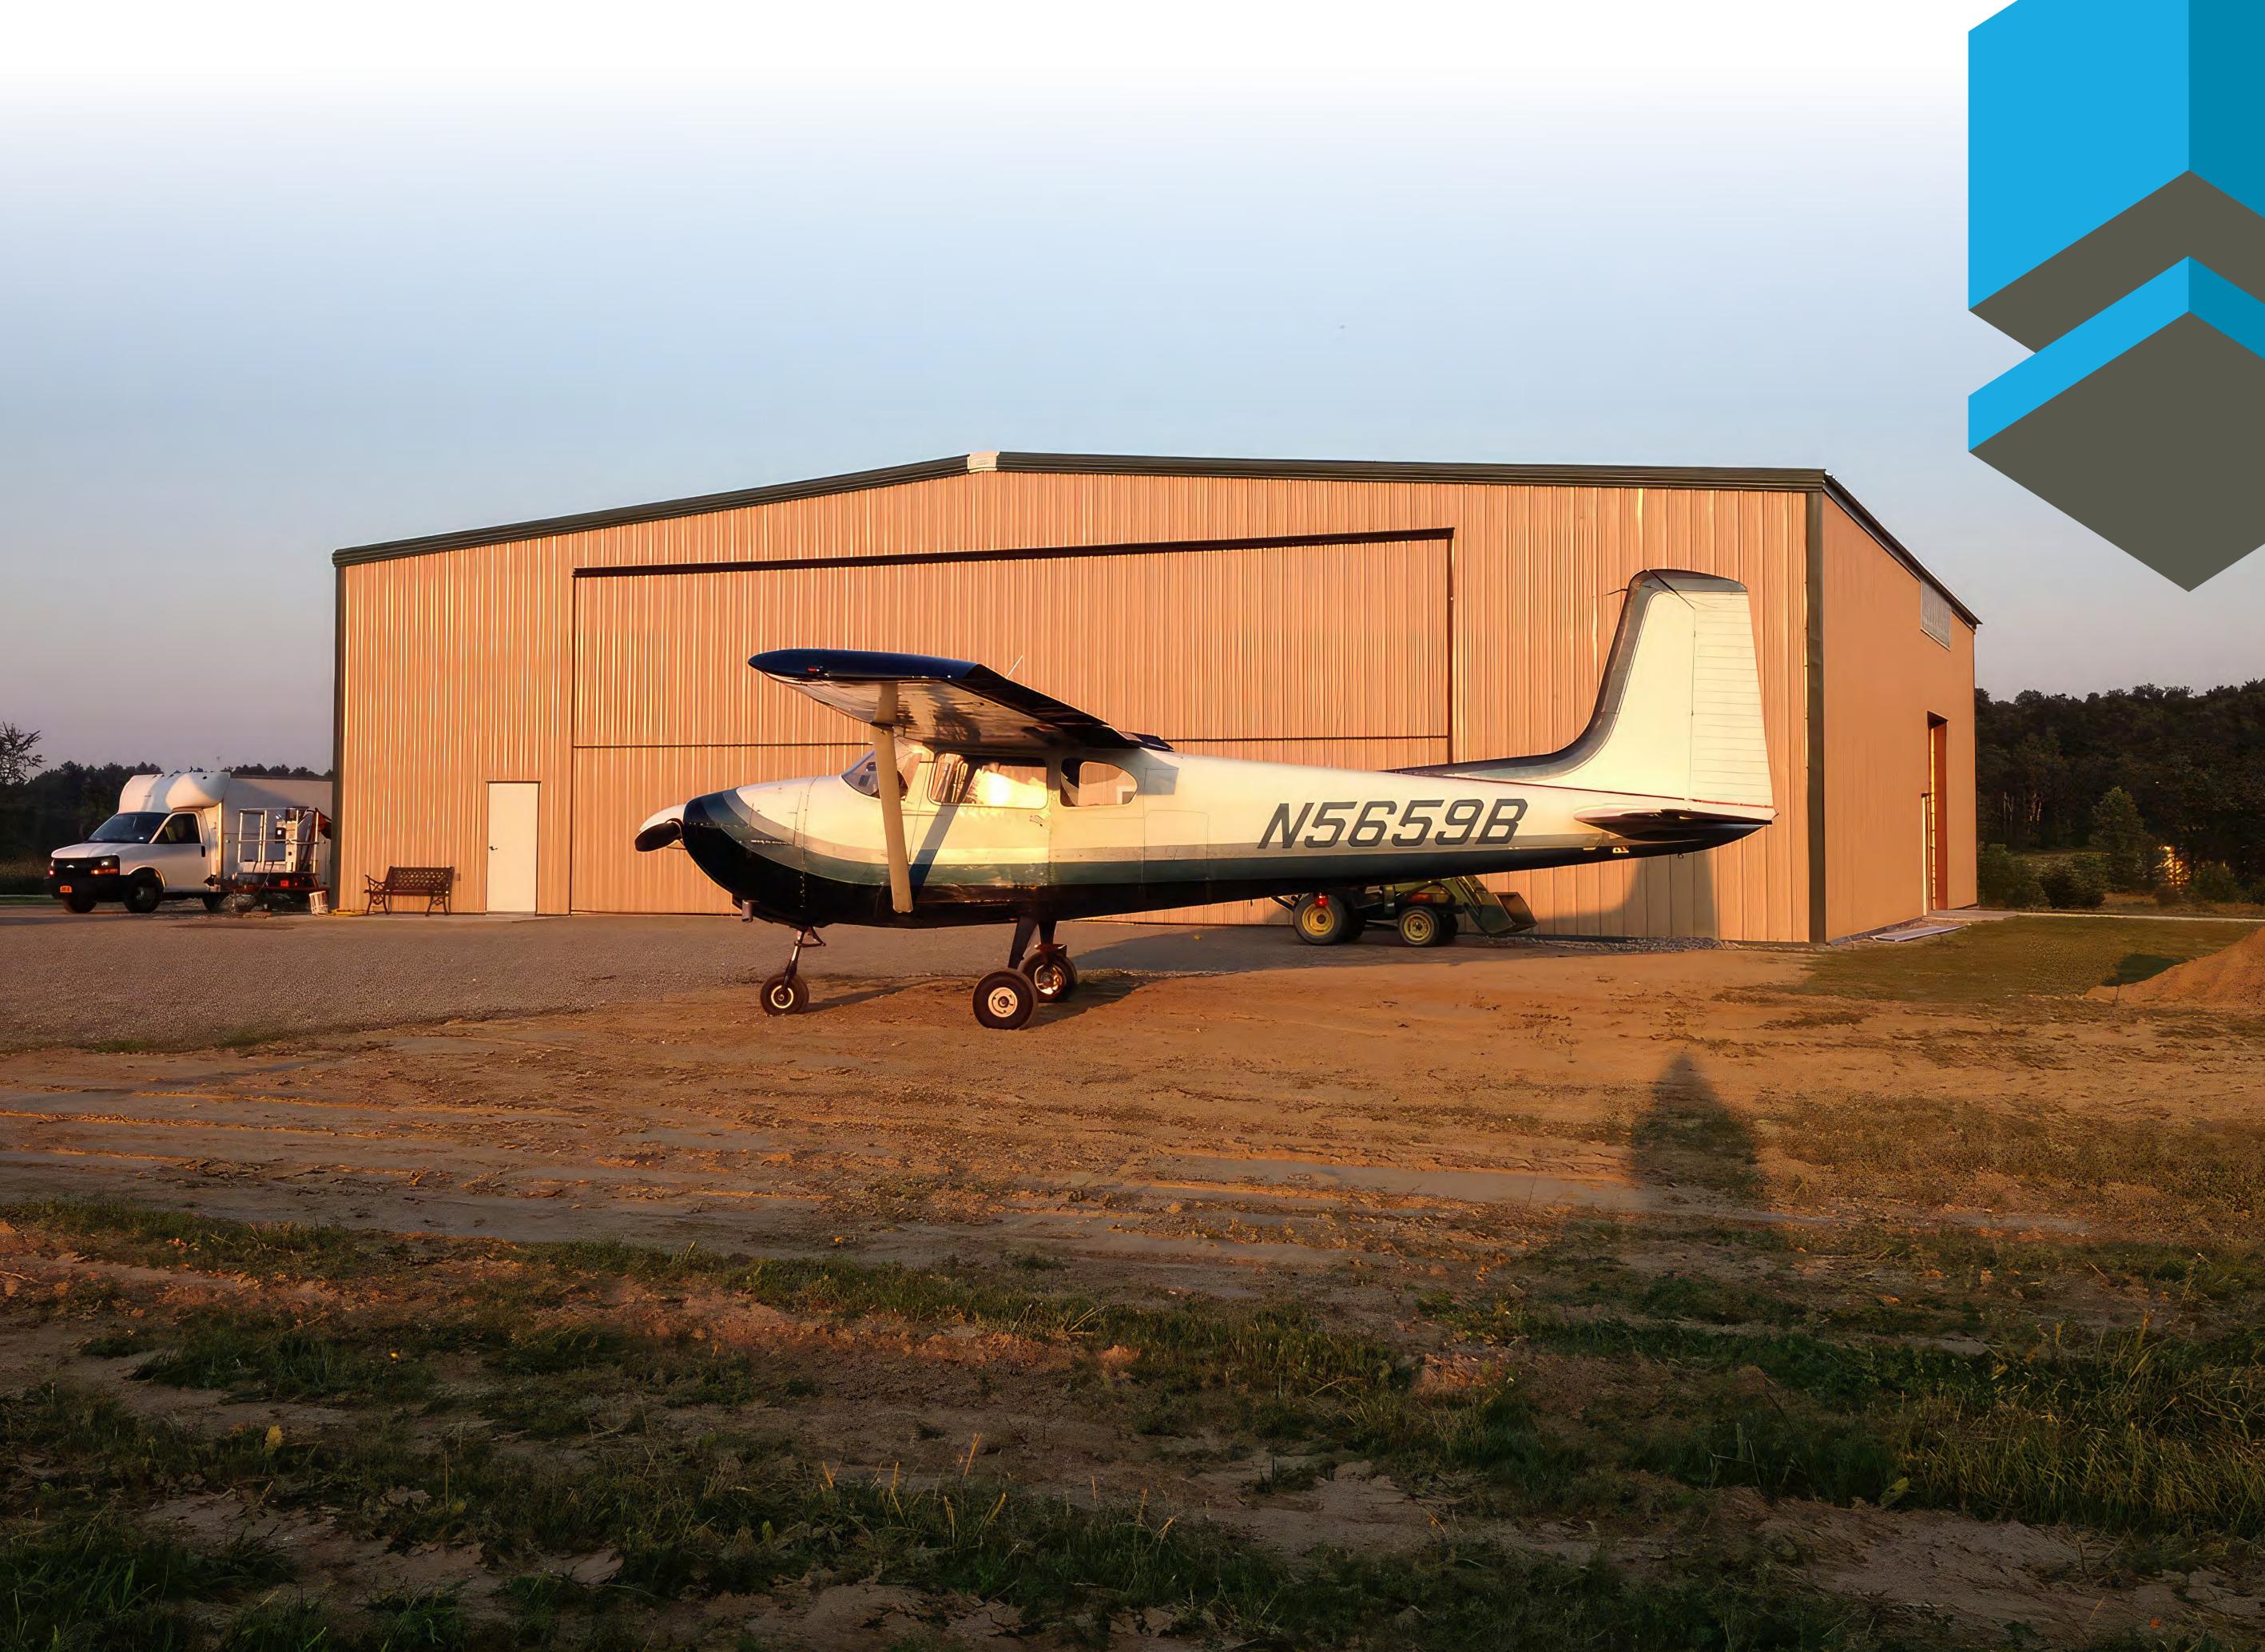

### CONSIDERING BUILDING A HANGAR OR FBO?

Coastal Steel Structures specializes in creating amazing steel airplane hangars and Fixed Base Operations. We understand the unique requirements of the aviation industry and take on the burden of managing the details, allowing you to focus on the bigger picture. With our expertise, you can confidently navigate the complexities of designing and constructing a phenomenal facility that meets all necessary permits and code requirements. You can count on us to deliver an amazing final product that's right for you!