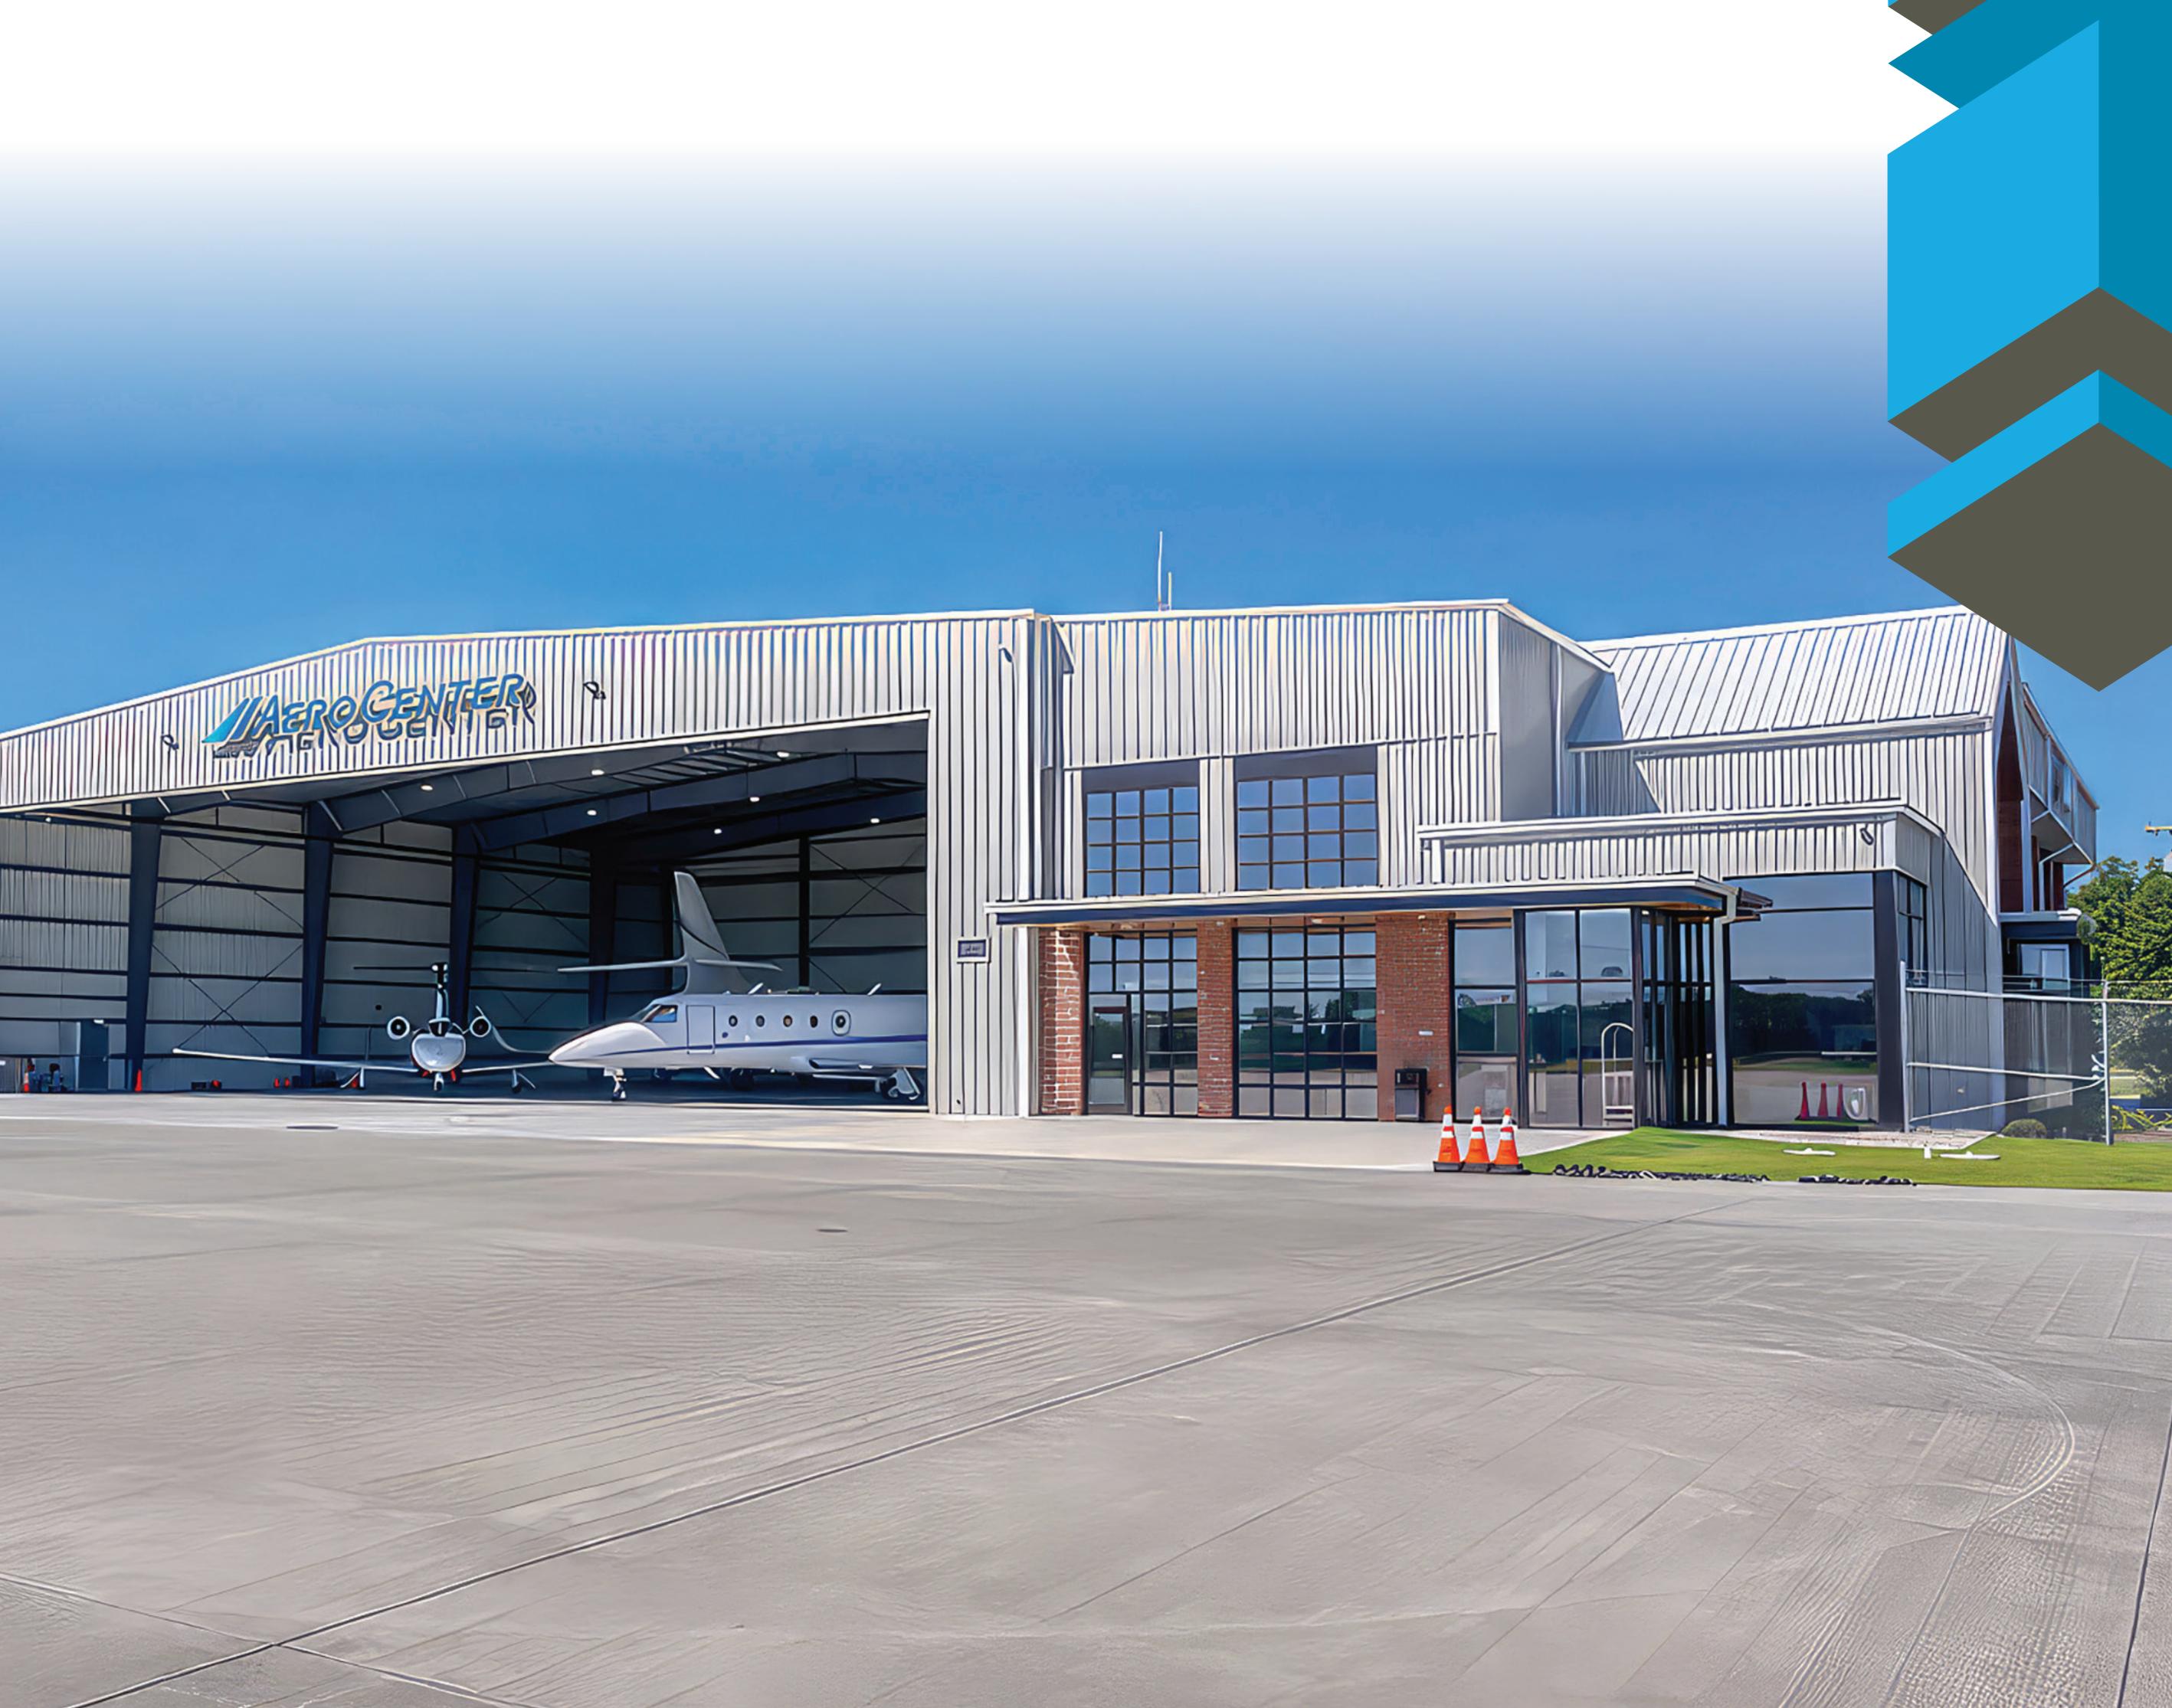

### Years of Experience

With an extensive track record spanning numerous industries, Coastal Steel Structures boasts years of invaluable experience. Our team has successfully executed projects in sectors ranging from equestrian and agricultural to commercial and manufacturing. Throughout our journey, we have developed a deep understanding of the unique requirements and challenges faced by each industry. Our ability to adapt our knowledge and skills to various sectors sets us apart, allowing us to deliver innovative and customized solutions tailored to the specific needs of each industry we serve.